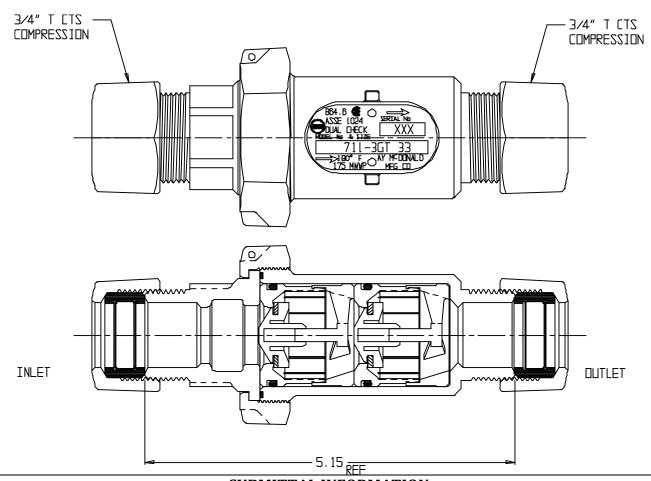

## NL Check Valve - 711-3GT 33

T CTS Compression Union x T CTS Compression

## SUBMITTAL INFORMATION

- Manufactured in compliance with ANSI/AWWA C800 (latest revision)
- Dual checks manufactured in compliance with ANSI/ASSE 1024 (latest revision)
- Brass components in contact with potable water conform to ASTM B584, UNS C89833 (latest revision) and identified with "NL"
- Certified to NSF/ANSI 61 and NSF/ANSI 372
- Brass components not in contact with potable water conform to ASTM B62 and ASTM B584, UNS C83600 -85-5-5-5 (latest revision)
- Rated for 175 PSIG water pressure
- Insert stiffeners required on all flexible plastic connections