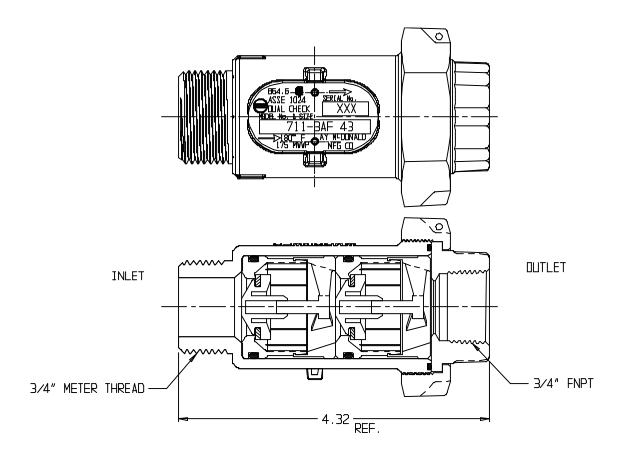

## NL Check Valve 711-3AF 43

Male Meter x FNPT

## SUBMITTAL INFORMATION

- Manufactured in compliance with ANSI/AWWA C800 (latest revision)
- Dual checks manufactured in compliance with ANSI/ASSE 1024 (latest revision)
- Brass components in contact with potable water conform to ASTM B584, UNS C89833 (latest revision) and identified with "NL"
- Certified to NSF/ANSI 61 and NSF/ANSI 372
- Brass components not in contact with potable water conform to ASTM B62 and ASTM B584, UNS C83600 -85-5-5-5 (latest revision)
- Rated for 175 PSIG water pressure