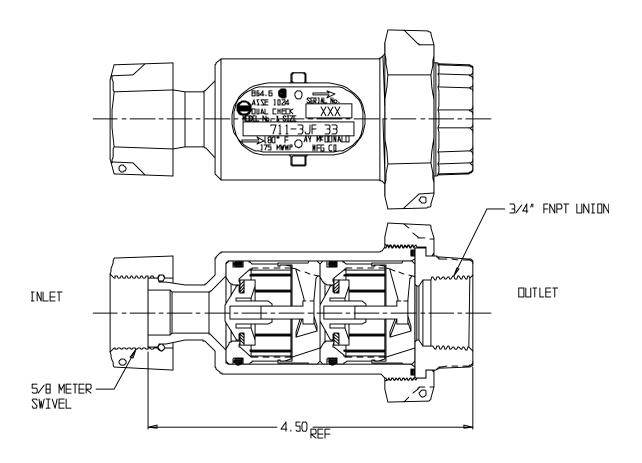

## SUBMITTAL DATA SHEET

NL Check Valve 711-3JF 33

## SUBMITTAL INFORMATION

- Manufactured in compliance with ANSI/AWWA C800 (latest revision)
- Dual checks manufactured in compliance with ANSI/ASSE 1024 (latest revision)
- Brass components in contact with potable water conform to ASTM B584, UNS C89833 (latest revision) and identified with "NL"
- Certified to NSF/ANSI 61 and NSF/ANSI 372
- Brass components not in contact with potable water conform to ASTM B62 and ASTM B584, UNS C83600 -85-5-5 (latest revision)
- Rated for 175 PSIG water pressure