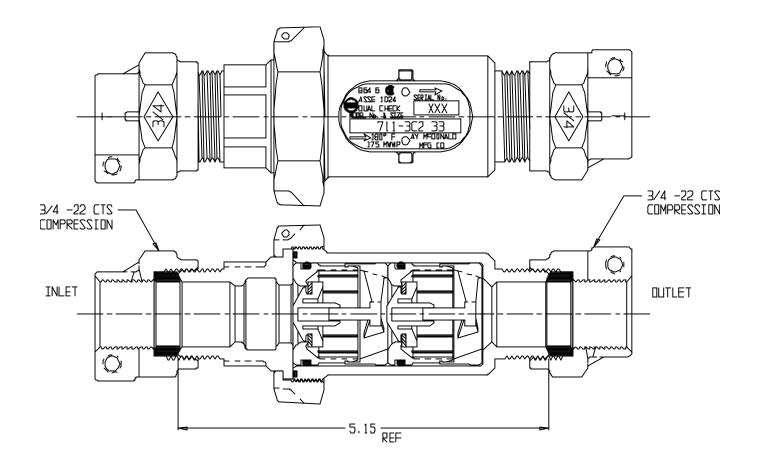

## SUBMITTAL DATA SHEET

NL Check Valve - 711-3C2 33

-22 CTS Compression Union x -22 CTS Compression

## SUBMITTAL INFORMATION

- Manufactured in compliance with ANSI/AWWA C800 (latest revision)
- Dual checks manufactured in compliance with ANSI/ASSE 1024 (latest revision)
- Brass components in contact with potable water conform to ASTM B584, UNS C89833 (latest revision) and identified with "NL"
- Certified to NSF/ANSI 61 and NSF/ANSI 372
- Brass components not in contact with potable water conform to ASTM B62 and ASTM B584, UNS C83600 -85-5-5-5 (latest revision)
- Rated for 175 PSIG water pressure
- Insert stiffeners required on all flexible plastic connections