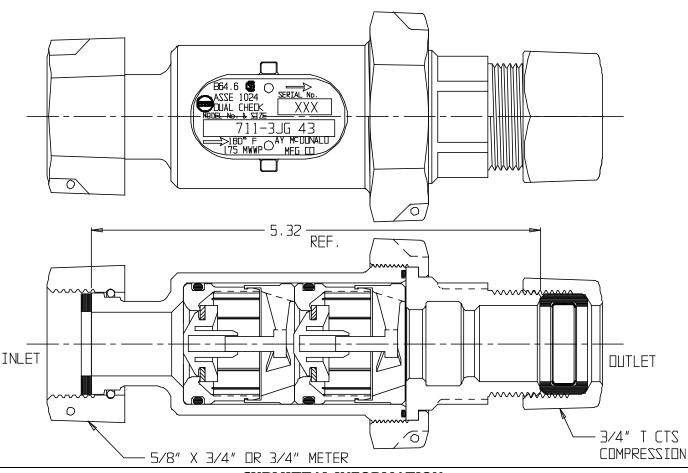

## NL Check Valve - 711-3JG 43

Meter Swivel Nut x T CTS Compression Union

## SUBMITTAL INFORMATION

- Manufactured in compliance with ANSI/AWWA C800 (latest revision)
- Dual checks manufactured in compliance with ANSI/ASSE 1024 (latest revision)
- Brass components in contact with potable water conform to ASTM B584, UNS C89833 (latest revision) and identified with "NL"
- Certified to NSF/ANSI 61 and NSF/ANSI 372
- Brass components not in contact with potable water conform to ASTM B62 and ASTM B584, UNS C83600 -85-5-5-5 (latest revision)
- Rated for 175 PSIG water pressure
- Insert stiffeners required on all flexible plastic connections