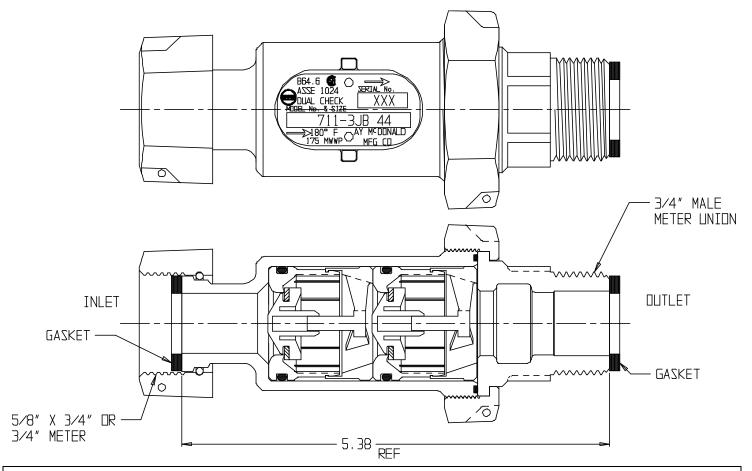

## SUBMITTAL DATA SHEET

NL Check Valve - 711-3JB 44

## SUBMITTAL INFORMATION

- Manufactured in compliance with ANSI/AWWA C800 (latest revision)
- Dual checks manufactured in compliance with ANSI/ASSE 1024 (latest revision)
- Brass components in contact with potable water conform to ASTM B584, UNS C89833 (latest revision) and identified with "NL"
- Certified to NSF/ANSI 61 and NSF/ANSI 372
- Brass components not in contact with potable water conform to ASTM B62 and ASTM B584, UNS C83600 -85-5-5-5 (latest revision)
- Rated for 175 PSIG water pressure