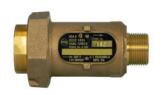

## SUBMITTAL DATA SHEET

NL Check Valve - 711-3NA 43

Female Meter Union x Male Meter

## SUBMITTAL INFORMATION

- Manufactured in compliance with ANSI/AWWA C800 (latest revision)
- Dual checks manufactured in compliance with ANSI/ASSE 1024 (latest revision)
- Brass components in contact with potable water conform to ASTM B584, UNS C89833 (latest revision) and identified with "NL"
- Certified to NSF/ANSI 61 and NSF/ANSI 372
- Brass components not in contact with potable water conform to ASTM B62 and ASTM B584, UNS C83600 -85-5-5-5 (latest revision)
- Rated for 175 PSIG water pressure