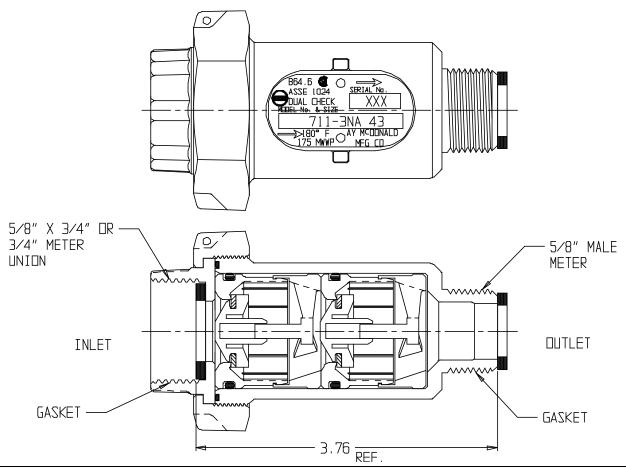

## SUBMITTAL DATA SHEET

NL Check Valve - 711-3NA 43

Female Meter Union x Male Meter

## SUBMITTAL INFORMATION

- Manufactured in compliance with ANSI/AWWA C800 (latest revision)
- Dual checks manufactured in compliance with ANSI/ASSE 1024 (latest revision)
- Brass components in contact with potable water conform to ASTM B584, UNS C89833 (latest revision) and identified with "NL"
- Certified to NSF/ANSI 61 and NSF/ANSI 372
- Brass components not in contact with potable water conform to ASTM B62 and ASTM B584, UNS C83600 -85-5-5-5 (latest revision)
- Rated for 175 PSIG water pressure