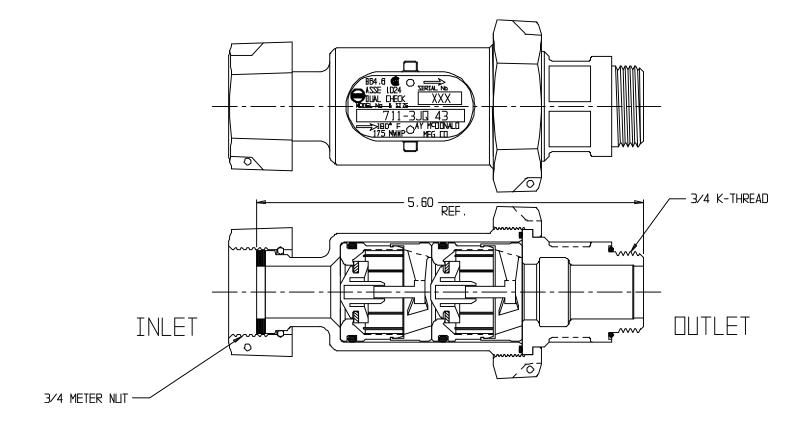

## SUBMITTAL DATA SHEET

NL Check Valve - 711-3JQ 43

Meter Nut X K-Thread

## SUBMITTAL INFORMATION

- Manufactured in compliance with ANSI/AWWA C800 (latest revision)
- Dual checks manufactured in compliance with ANSI/ASSE 1024 (latest revision)
- Brass components in contact with potable water conform to ASTM B584, UNS C89833 (latest revision) and identified with "NL"
- Certified to NSF/ANSI 61 and NSF/ANSI 372
- Brass components not in contact with potable water conform to ASTM B62 and ASTM B584, UNS C83600 -85-5-5-5 (latest revision)
- Rated for 175 PSIG water pressure
- Insert stiffeners required on all flexible plastic connections