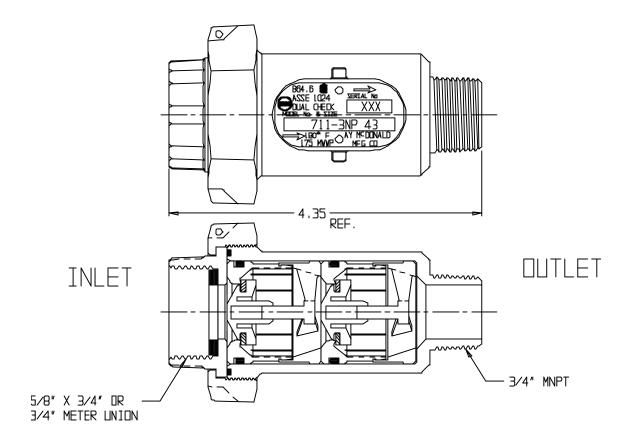

## NL Check Valve 711-3NP 43

Female Meter Union x MNPT

## SUBMITTAL INFORMATION

- Manufactured in compliance with ANSI/AWWA C800 (latest revision)
- Dual checks manufactured in compliance with ANSI/ASSE 1024 (latest revision)
- Brass components in contact with potable water conform to ASTM B584, UNS C89833 (latest revision) and identified with "NL"
- Certified to NSF/ANSI 61 and NSF/ANSI 372
- Brass components not in contact with potable water conform to ASTM B62 and ASTM B584, UNS C83600 -85-5-5-5 (latest revision)
- Rated for 175 PSIG water pressure