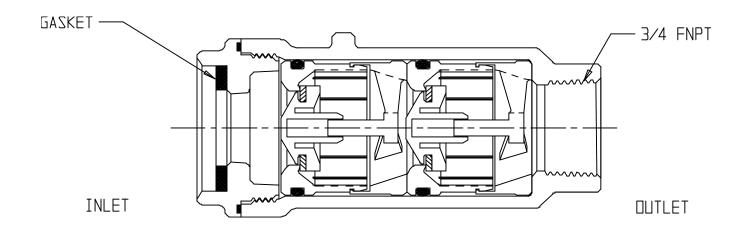

## SUBMITTAL DATA SHEET

NL Check Valve 711-3WE 33

Yoke Box x FNPT

## SUBMITTAL INFORMATION

- Manufactured in compliance with ANSI/AWWA C800 (latest revision)
- Dual checks manufactured in compliance with ANSI/ASSE 1024 (latest revision)
- Brass components in contact with potable water conform to ASTM B584, UNS C89833 (latest revision) and identified with "NL"
- Certified to NSF/ANSI 61 and NSF/ANSI 372
- Brass components not in contact with potable water conform to ASTM B62 and ASTM B584, UNS C83600 -85-5-5-5 (latest revision)
- Rated for 175 PSIG water pressure