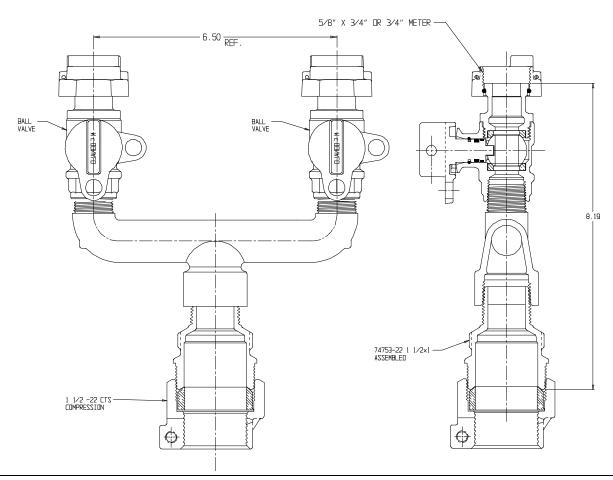

## **SUBMITTAL DATA SHEET**

NL Service Fitting - 709E2JW 1 1/2x3/4x6.5

## SUBMITTAL INFORMATION

- Manufactured in compliance with ANSI/AWWA C800 (latest revision)
- Brass components in contact with potable water conform to ASTM B584, UNS C89833 (latest revision) and identified with "NL"
- Certified to NSF/ANSI 61 and NSF/ANSI 372
- Brass components not in contact with potable water conform to ASTM B62 and ASTM B584, UNS C83600 -85-5-5-5 (latest revision)
- Large wrench flats provided for proper installation
- Insert stiffeners required for all flexible plastic connections