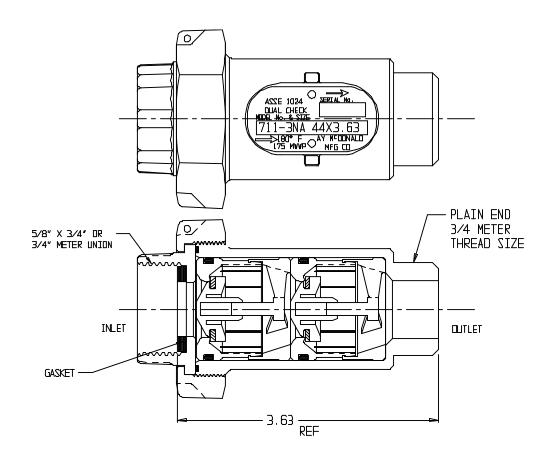

## NL Check Valve - 711-3NA 44x3.63

Female Meter Union x Male Meter (Plain End)

## SUBMITTAL INFORMATION

- Manufactured in compliance with ANSI/AWWA C800 (latest revision)
- Dual checks manufactured in compliance with ANSI/ASSE 1024 (latest revision)
- Brass components in contact with potable water conform to ASTM B584, UNS C89833 (latest revision) and identified with "NL"
- Certified to NSF/ANSI 61 and NSF/ANSI 372
- Brass components not in contact with potable water conform to ASTM B62 and ASTM B584, UNS C83600 -85-5-5-5 (latest revision)
- Rated for 175 PSIG water pressure