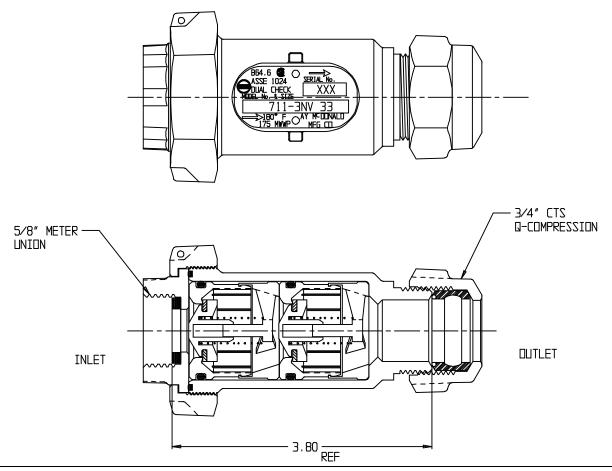

## SUBMITTAL DATA SHEET

NL Check Valve - 711-3NV 33

Meter Union x Q CTS Compression

## **SUBMITTAL INFORMATION**

- Manufactured in compliance with ANSI/AWWA C800 (latest revision)
- Dual checks manufactured in compliance with ANSI/ASSE 1024 (latest revision)
- Brass components in contact with potable water conform to ASTM B584, UNS C89833 (latest revision) and identified with "NL"
- Certified to NSF/ANSI 61 and NSF/ANSI 372
- Brass components not in contact with potable water conform to ASTM B62 and ASTM B584, UNS C83600 -85-5-5-5 (latest revision)
- Rated for 175 PSIG water pressure
- Insert stiffeners required on all flexible plastic connections