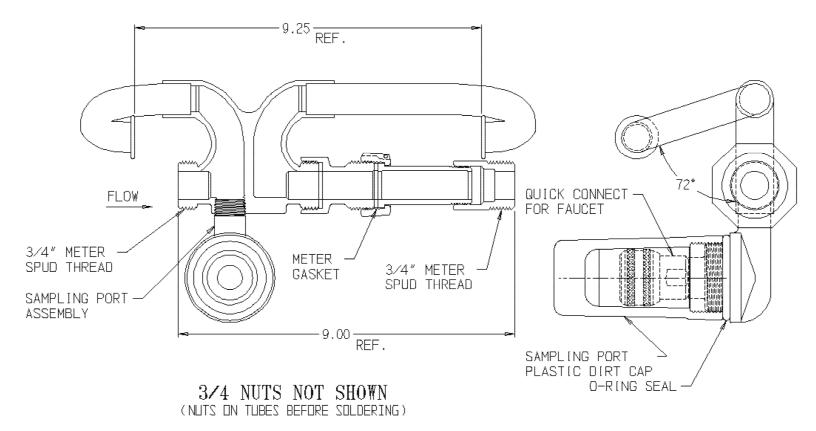

## **SUBMITTAL DATA SHEET**

NL Meter Setter - 710-303NNJS X72

## SUBMITTAL INFORMATION

- Brass components in contact with potable water complies with USA public law 111-380 and identified with "NL"
- Copper tubing made in compliance with ASTM B75 or B88, UNS C12200 (latest revision)
- Lead free solder joints
- Designed to provide proper meter spacing for ease of installation
- Padlock wings standard on all valves
- Dual check manufactured in compliance with ANSI/ASSE 1024 (latest revision) and rated for 175 PSIG water pressure