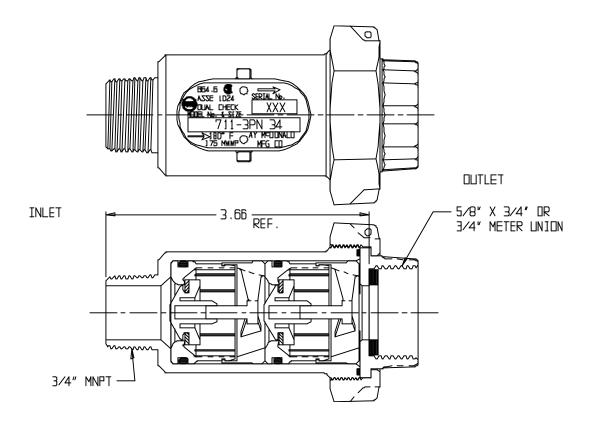

## NL Check Valve 711-3PN 34

Female Meter Union x MNPT

## SUBMITTAL INFORMATION

- Manufactured in compliance with ANSI/AWWA C800 (latest revision)
- Dual checks manufactured in compliance with ANSI/ASSE 1024 (latest revision)
- Brass components in contact with potable water conform to ASTM B584, UNS C89833 (latest revision) and identified with "NL"
- Certified to NSF/ANSI 61 and NSF/ANSI 372
- Brass components not in contact with potable water conform to ASTM B62 and ASTM B584, UNS C83600 -85-5-5-5 (latest revision)
- Rated for 175 PSIG water pressure