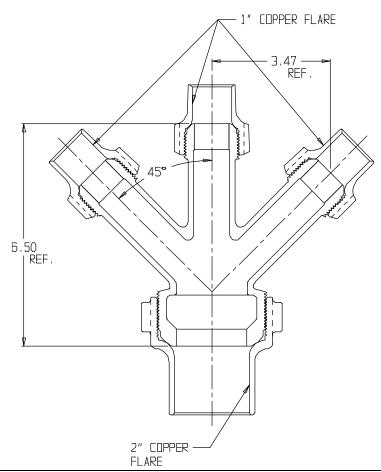

## NL Service Fitting – 708Y3CC 2 x 1

Copper Flare x Copper Flare

## SUBMITTAL INFORMATION

- Manufactured in compliance with ANSI/AWWA C800 (latest revision)
- Brass components in contact with potable water conform to ASTM B584, UNS C89833 (latest revision) and identified with "NL"
- Certified to NSF/ANSI 61 and NSF/ANSI 372
- Brass components not in contact with potable water conform to ASTM B62 and ASTM B584, UNS C83600 -85-5-5-5 (latest revision)
- Large wrench flats provided for proper installation