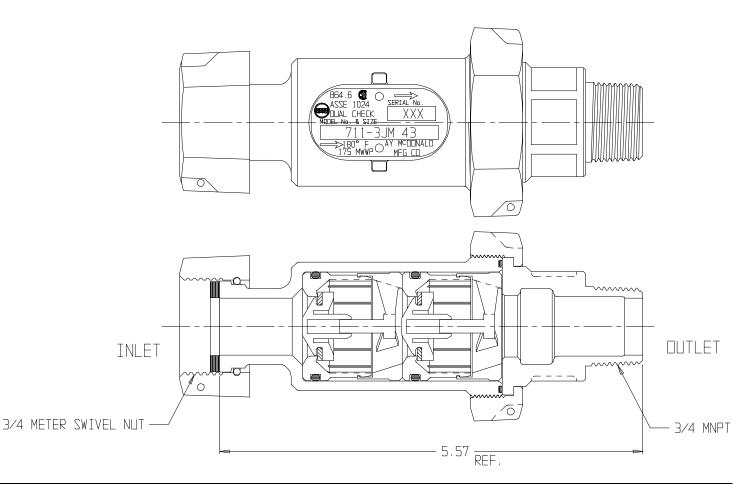

## NL Check Valve 711-3JM 43

Meter Swivel Nut x MNPT

## SUBMITTAL INFORMATION

- Manufactured in compliance with ANSI/AWWA C800 (latest revision)
- Dual checks manufactured in compliance with ANSI/ASSE 1024 (latest revision)
- Brass components in contact with potable water conform to ASTM B584, UNS C89833 (latest revision) and identified with "NL"
- Certified to NSF/ANSI 61 and NSF/ANSI 372
- Brass components not in contact with potable water conform to ASTM B62 and ASTM B584, UNS C83600 -85-5-5-5 (latest revision)
- Rated for 175 PSIG water pressure