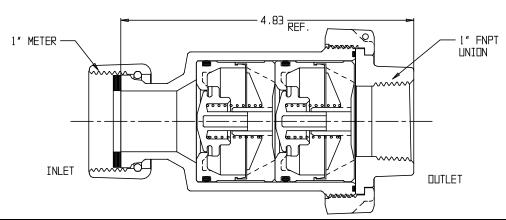

## NL Check Valve 711-4JF 54

## SUBMITTAL INFORMATION

- Manufactured in compliance with ANSI/AWWA C800 (latest revision)
- Dual checks manufactured in compliance with ANSI/ASSE 1024 (latest revision)
- Brass components in contact with potable water conform to ASTM B584, UNS C89833 (latest revision) and identified with "NL"
- Certified to NSF/ANSI 61 and NSF/ANSI 372
- Brass components not in contact with potable water conform to ASTM B62 and ASTM B584, UNS C83600 -85-5-5-5 (latest revision)
- Rated for 175 PSIG water pressure