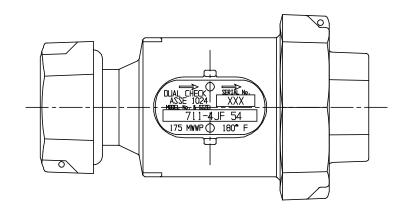

## NL Check Valve 711-4JF 54

## SUBMITTAL INFORMATION

- Manufactured in compliance with ANSI/AWWA C800 (latest revision)
- Dual checks manufactured in compliance with ANSI/ASSE 1024 (latest revision)
- Brass components in contact with potable water conform to ASTM B584, UNS C89833 (latest revision) and identified with "NL"
- Certified to NSF/ANSI 61 and NSF/ANSI 372
- Brass components not in contact with potable water conform to ASTM B62 and ASTM B584, UNS C83600 -85-5-5-5 (latest revision)
- Rated for 175 PSIG water pressure