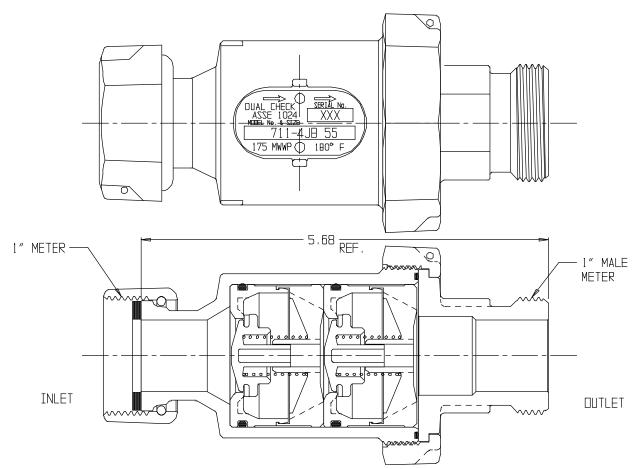

## NL Check Valve - 711-4JB 55

Me Donald

Meter Swivel Nut x Male Meter Union

## SUBMITTAL INFORMATION

- Manufactured in compliance with ANSI/AWWA C800 (latest revision)
- Dual checks manufactured in compliance with ANSI/ASSE 1024 (latest revision)
- Brass components in contact with potable water conform to ASTM B584, UNS C89833 (latest revision) and identified with "NL"
- Certified to NSF/ANSI 61 and NSF/ANSI 372
- Brass components not in contact with potable water conform to ASTM B62 and ASTM B584, UNS C83600 -85-5-5-5 (latest revision)
- Rated for 175 PSIG water pressure