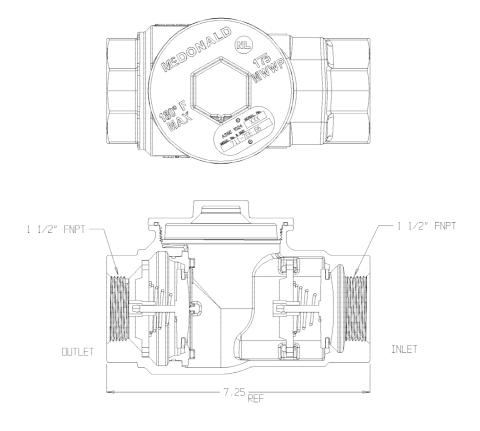

## NL Check Valve - 711-7EE 66

FNPT x FNPT

## SUBMITTAL INFORMATION

- Manufactured in compliance with ANSI/AWWA C800 (latest revision)
- Dual checks manufactured in compliance with ANSI/ASSE 1024 (latest revision)
- Brass components in contact with potable water conform to ASTM B584, UNS C89833 (latest revision) and identified with "NL"
- Certified to NSF/ANSI 61 and NSF/ANSI 372
- Brass components not in contact with potable water conform to ASTM B62 and ASTM B584, UNS C83600 -85-5-5-5 (latest revision)
- Rated for 175 PSIG water pressure