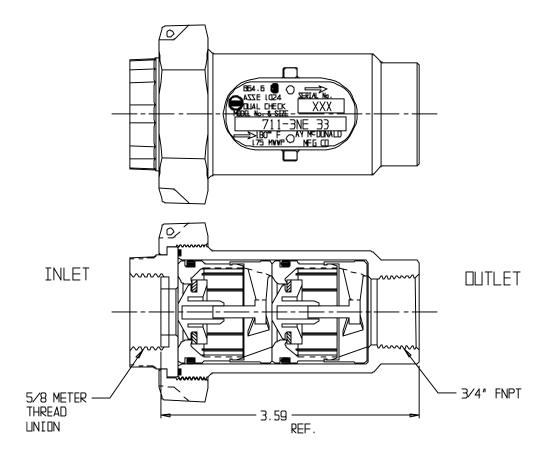

## SUBMITTAL DATA SHEET

NL Check Valve - 711-3NE 33

Female Meter Thread Union x FNPT

## SUBMITTAL INFORMATION

- Manufactured in compliance with ANSI/AWWA C800 (latest revision)
- Dual checks manufactured in compliance with ANSI/ASSE 1024 (latest revision)
- Brass components in contact with potable water conform to ASTM B584, UNS C89833 (latest revision) and identified with "NL"
- Certified to NSF/ANSI 61 and NSF/ANSI 372
- Brass components not in contact with potable water conform to ASTM B62 and ASTM B584, UNS C83600 -85-5-5-5 (latest revision)
- Rated for 175 PSIG water pressure