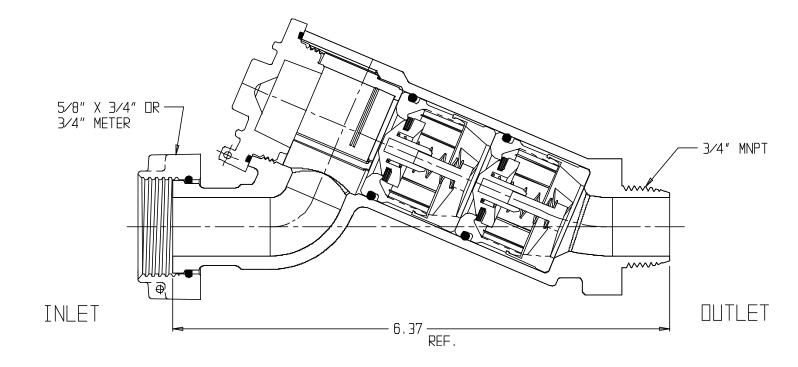

## SUBMITTAL DATA SHEET

NL Check Valve - 7111-3JP 43

Meter Swivel Nut x MNPT

## SUBMITTAL INFORMATION

- Manufactured in compliance with ANSI/AWWA C800 (latest revision)
- Dual checks manufactured in compliance with ANSI/ASSE 1024 (latest revision)
- Brass components in contact with potable water conform to ASTM B584, UNS C89833 (latest revision) and identified with "NL"
- Certified to NSF/ANSI 61 and NSF/ANSI 372
- Brass components not in contact with potable water conform to ASTM B62 and ASTM B584, UNS C83600 -85-5-5-5 (latest revision)
- Rated for 175 PSIG water pressure