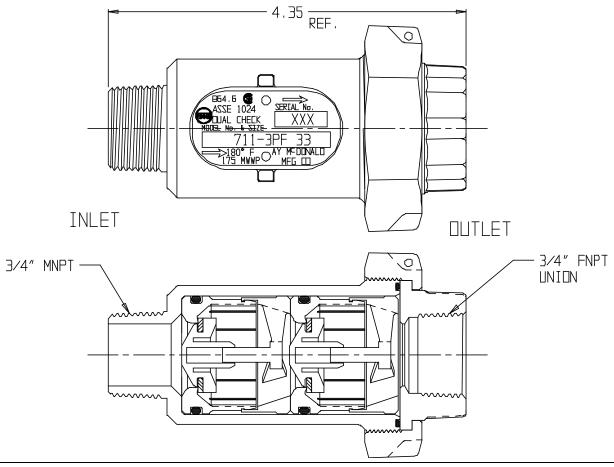

## SUBMITTAL DATA SHEET

NL Check Valve - 711-3PF 33

MNPT x FNPT Union

## SUBMITTAL INFORMATION

- Manufactured in compliance with ANSI/AWWA C800 (latest revision)
- Dual checks manufactured in compliance with ANSI/ASSE 1024 (latest revision)
- Brass components in contact with potable water conform to ASTM B584, UNS C89833 (latest revision) and identified with "NL"
- Certified to NSF/ANSI 61 and NSF/ANSI 372
- Brass components not in contact with potable water conform to ASTM B62 and ASTM B584, UNS C83600 -85-5-5-5 (latest revision)
- Rated for 175 PSIG water pressure