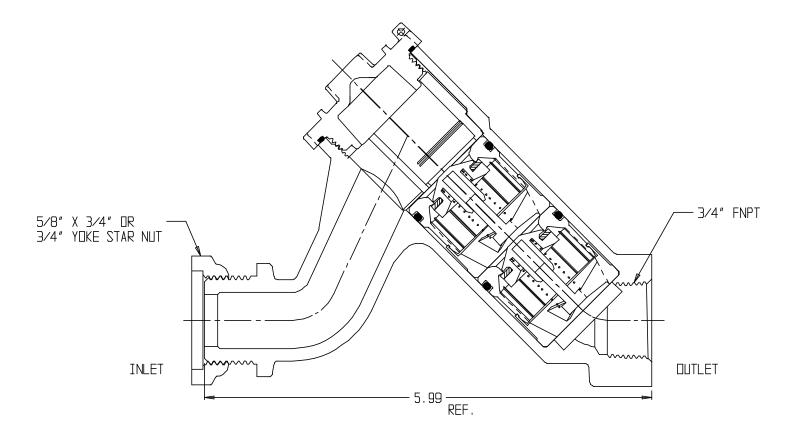

## NL Check Valve - 7111-3YE 33

Yoke Star Nut x FNPT

## SUBMITTAL INFORMATION

- Manufactured in compliance with ANSI/AWWA C800 (latest revision)
- Dual checks manufactured in compliance with ANSI/ASSE 1024 (latest revision)
- Brass components in contact with potable water conform to ASTM B584, UNS C89833 (latest revision) and identified with "NL"
- Certified to NSF/ANSI 61 and NSF/ANSI 372
- Brass components not in contact with potable water conform to ASTM B62 and ASTM B584, UNS C83600 -85-5-5 (latest revision)
- Rated for 175 PSIG water pressure