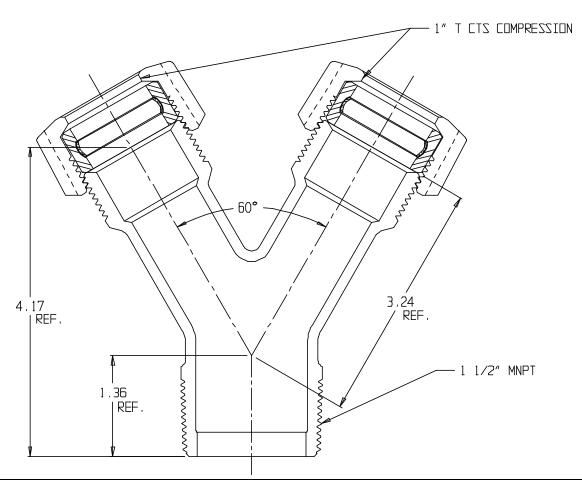

## SUBMITTAL DATA SHEET

NL Service Fitting - 708Y2MT 1 1/2 x 1

MNPT x T CTS Compression

## SUBMITTAL INFORMATION

- Manufactured in compliance with ANSI/AWWA C800 (latest revision)
- Brass components in contact with potable water conform to ASTM B584, UNS C89833 (latest revision) and identified with "NL"
- Certified to NSF/ANSI 61 and NSF/ANSI 372
- Brass components not in contact with potable water conform to ASTM B62 and ASTM B584, UNS C83600 -85-5-5-5 (latest revision)
- Large wrench flats provided for proper installation
- Insert stiffeners required on all flexible plastic connections