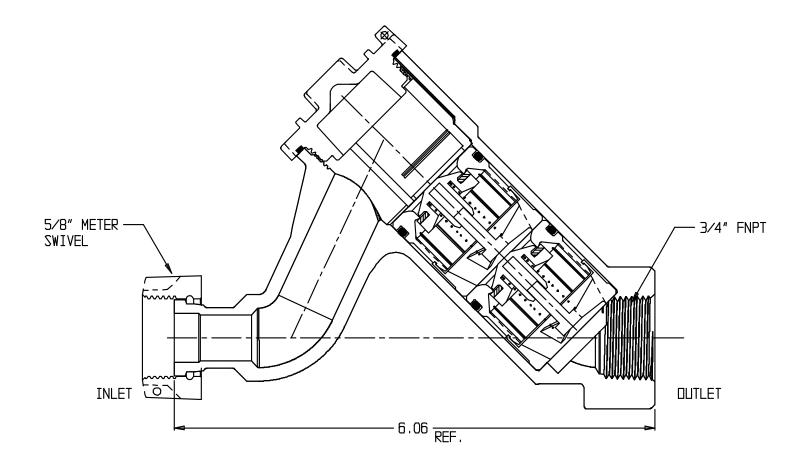

## SUBMITTAL DATA SHEET

NL Check Valve - 7111-3JE 33

## SUBMITTAL INFORMATION

- Manufactured in compliance with ANSI/AWWA C800 (latest revision)
- Dual checks manufactured in compliance with ANSI/ASSE 1024 (latest revision)
- Brass components in contact with potable water conform to ASTM B584, UNS C89833 (latest revision) and identified with "NL"
- Certified to NSF/ANSI 61 and NSF/ANSI 372
- Brass components not in contact with potable water conform to ASTM B62 and ASTM B584, UNS C83600 -85-5-5-5 (latest revision)
- Rated for 175 PSIG water pressure