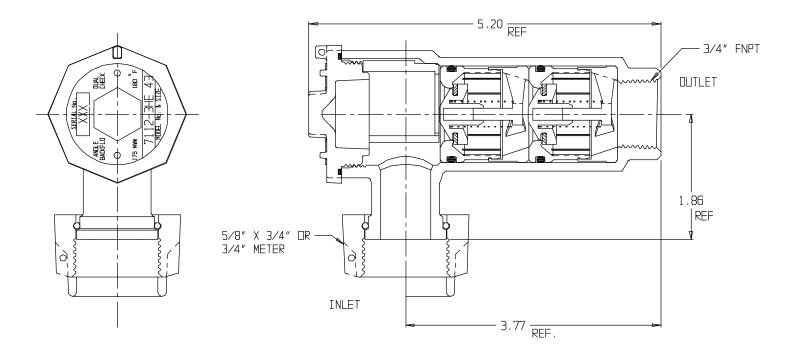

## NL Check Valve - 7112-3HE 43

Meter Swivel Nut with Saddle x FNPT

## SUBMITTAL INFORMATION

- Manufactured in compliance with ANSI/AWWA C800 (latest revision)
- Dual checks manufactured in compliance with ANSI/ASSE 1024 (latest revision)
- Brass components in contact with potable water conform to ASTM B584, UNS C89833 (latest revision) and identified with "NL"
- Certified to NSF/ANSI 61 and NSF/ANSI 372
- Brass components not in contact with potable water conform to ASTM B62 and ASTM B584, UNS C83600 -85-5-5-5 (latest revision)
- Rated for 175 PSIG water pressure