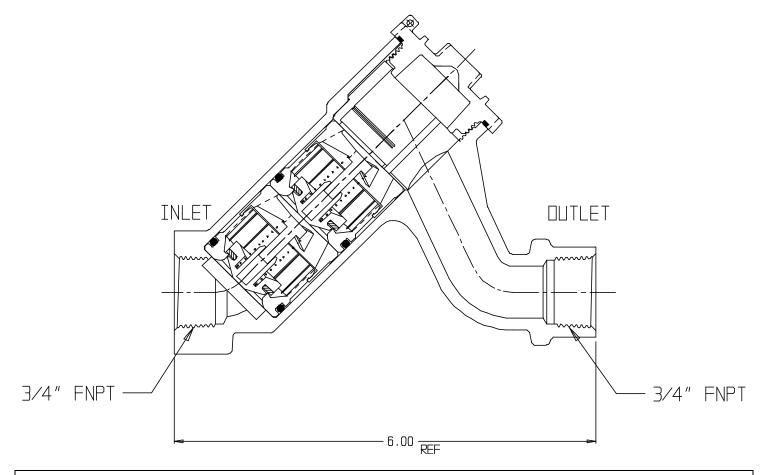

## SUBMITTAL DATA SHEET

NL Check Valve - 7111R3EE 33

FNPT x FNPT

## SUBMITTAL INFORMATION

- Manufactured in compliance with ANSI/AWWA C800 (latest revision)
- Dual checks manufactured in compliance with ANSI/ASSE 1024 (latest revision)
- Brass components in contact with potable water conform to ASTM B584, UNS C89833 (latest revision) and identified with "NL"
- Certified to NSF/ANSI 61 and NSF/ANSI 372
- Brass components not in contact with potable water conform to ASTM B62 and ASTM B584, UNS C83600 -85-5-5-5 (latest revision)
- Rated for 175 PSIG water pressure