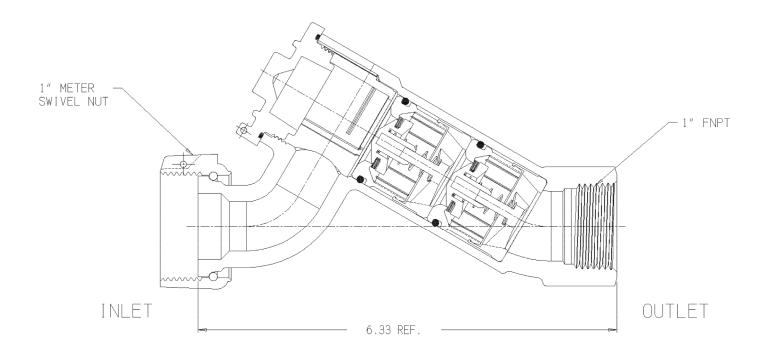

## NL Check Valve - 7111-3JE 54

Meter Swivel Nut x FNPT

## SUBMITTAL INFORMATION

- Manufactured in compliance with ANSI/AWWA C800 (latest revision)
- Dual checks manufactured in compliance with ANSI/ASSE 1024 (latest revision)
- Brass components in contact with potable water conform to ASTM B584, UNS C89833 (latest revision) and identified with "NL"
- Certified to NSF/ANSI 61 and NSF/ANSI 372
- Brass components not in contact with potable water conform to ASTM B62 and ASTM B584, UNS C83600 -85-5-5 (latest revision)
- Rated for 175 PSIG water pressure