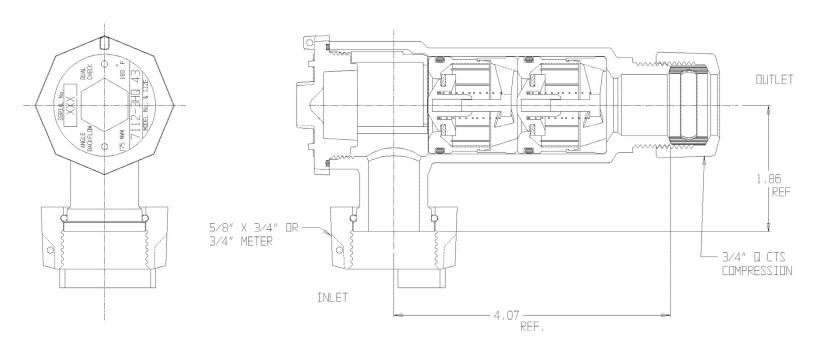

## NL Check Valve - 7112-3HQ 43

Meter Swivel Nut W/Saddle x Q CTS Compression

## SUBMITTAL INFORMATION

- Manufactured in compliance with ANSI/AWWA C800 (latest revision)
- Dual checks manufactured in compliance with ANSI/ASSE 1024 (latest revision)
- Brass components in contact with potable water conform to ASTM B584, UNS C89833 (latest revision) and identified with "NL"
- Certified to NSF/ANSI 61 and NSF/ANSI 372
- Brass components not in contact with potable water conform to ASTM B62 and ASTM B584, UNS C83600 -85-5-5-5 (latest revision)
- Rated for 175 PSIG water pressure
- Insert stiffeners required on all flexible plastic connections