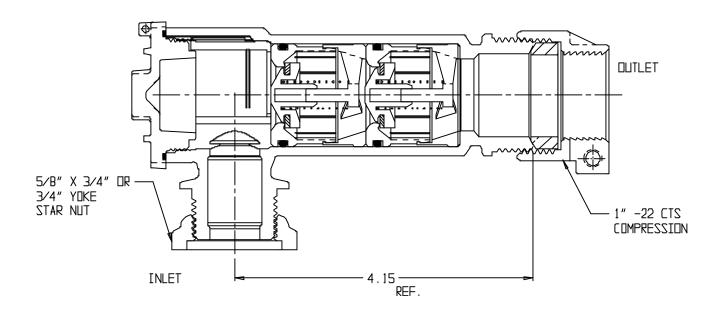

## NL Check Valve - 7112-3Y2 34

MS Donald

Yoke Star Nut x -22 CTS Compression

## SUBMITTAL INFORMATION

- Manufactured in compliance with ANSI/AWWA C800 (latest revision)
- Dual checks manufactured in compliance with ANSI/ASSE 1024 (latest revision)
- Brass components conform to ASTM B62 and ASTM B584, UNS C83600 -85-5-5-5 (latest revision)
- Rated for 175 PSIG water pressure