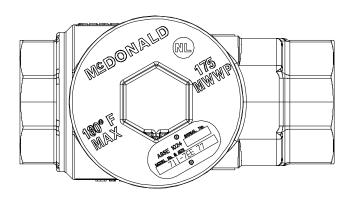

## SUBMITTAL DATA SHEET

NL Check Valve - 711-7EE 77

FNPT x FNPT

## SUBMITTAL INFORMATION

- Manufactured in compliance with ANSI/AWWA C800 (latest revision)
- Dual checks manufactured in compliance with ANSI/ASSE 1024 (latest revision)
- Brass components in contact with potable water conform to ASTM B584, UNS C89833 (latest revision) and identified with "NL"
- Certified to NSF/ANSI 61 and NSF/ANSI 372
- Brass components not in contact with potable water conform to ASTM B62 and ASTM B584, UNS C83600 -85-5-5-5 (latest revision)
- Rated for 175 PSIG water pressure