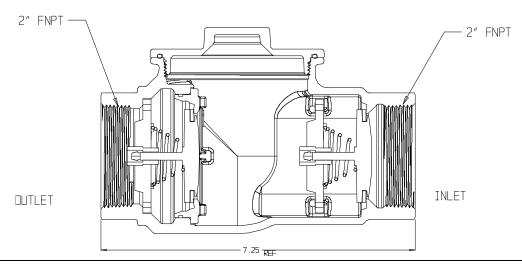

## SUBMITTAL DATA SHEET

NL Check Valve - 711-7EE 77

FNPT x FNPT

## SUBMITTAL INFORMATION

- Manufactured in compliance with ANSI/AWWA C800 (latest revision)
- Dual checks manufactured in compliance with ANSI/ASSE 1024 (latest revision)
- Brass components in contact with potable water conform to ASTM B584, UNS C89833 (latest revision) and identified with "NL"
- Certified to NSF/ANSI 61 and NSF/ANSI 372
- Brass components not in contact with potable water conform to ASTM B62 and ASTM B584, UNS C83600 -85-5-5-5 (latest revision)
- Rated for 175 PSIG water pressure