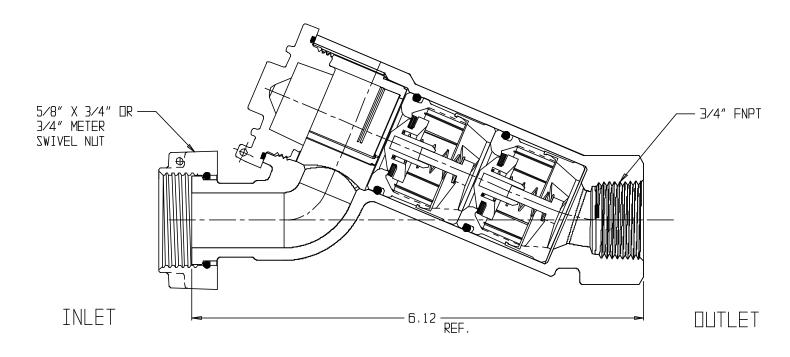

## NL Check Valve - 7111-3JE 43

Meter Swivel Nut x FNPT

## SUBMITTAL INFORMATION

- Manufactured in compliance with ANSI/AWWA C800 (latest revision)
- Dual checks manufactured in compliance with ANSI/ASSE 1024 (latest revision)
- Brass components in contact with potable water conform to ASTM B584, UNS C89833 (latest revision) and identified with "NL"
- Certified to NSF/ANSI 61 and NSF/ANSI 372
- Brass components not in contact with potable water conform to ASTM B62 and ASTM B584, UNS C83600 -85-5-5 (latest revision)
- Rated for 175 PSIG water pressure