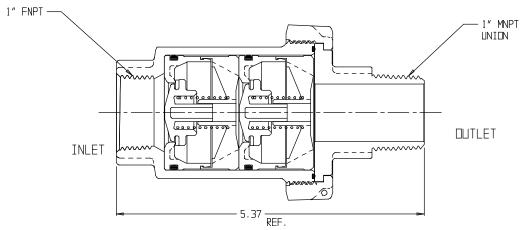

## NL Check Valve 711-4EM 44

Me Donald

FNPT x MNPT Union

## SUBMITTAL INFORMATION

- Manufactured in compliance with ANSI/AWWA C800 (latest revision)
- Dual checks manufactured in compliance with ANSI/ASSE 1024 (latest revision)
- Brass components in contact with potable water conform to ASTM B584, UNS C89833 (latest revision) and identified with "NL"
- Certified to NSF/ANSI 61 and NSF/ANSI 372
- Brass components not in contact with potable water conform to ASTM B62 and ASTM B584, UNS C83600 -85-5-5-5 (latest revision)
- Rated for 175 PSIG water pressure