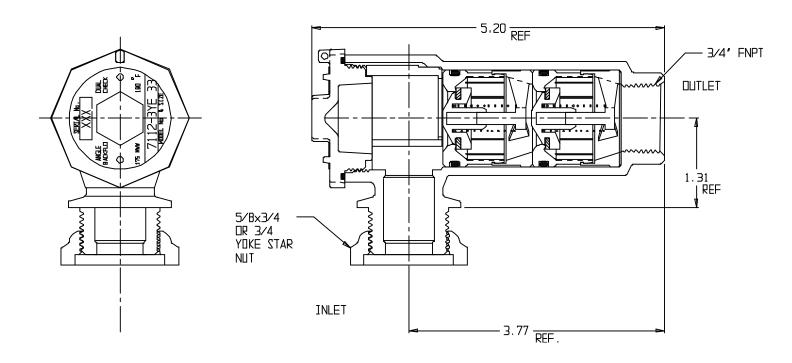

## NL Check Valve – 7112-3YE 33

MS Donald

Yoke Star Nut x FNPT

## SUBMITTAL INFORMATION

- Manufactured in compliance with ANSI/AWWA C800 (latest revision)
- Dual checks manufactured in compliance with ANSI/ASSE 1024 (latest revision)
- Brass components conform to ASTM B62 and ASTM B584, UNS C83600 -85-5-5-5 (latest revision)
- Rated for 175 PSIG water pressure