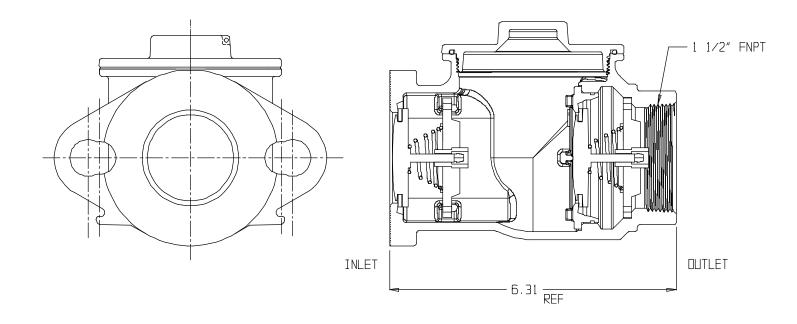

## SUBMITTAL DATA SHEET

NL Check Valve - 711-7DE 66

Oval Flange x FNPT

## SUBMITTAL INFORMATION

- Manufactured in compliance with ANSI/AWWA C800 (latest revision)
- Dual checks manufactured in compliance with ANSI/ASSE 1024 (latest revision)
- Brass components in contact with potable water conform to ASTM B584, UNS C89833 (latest revision) and identified with "NL"
- Certified to NSF/ANSI 61 and NSF/ANSI 372
- Brass components not in contact with potable water conform to ASTM B62 and ASTM B584, UNS C83600 -85-5-5-5 (latest revision)
- Rated for 175 PSIG water pressure