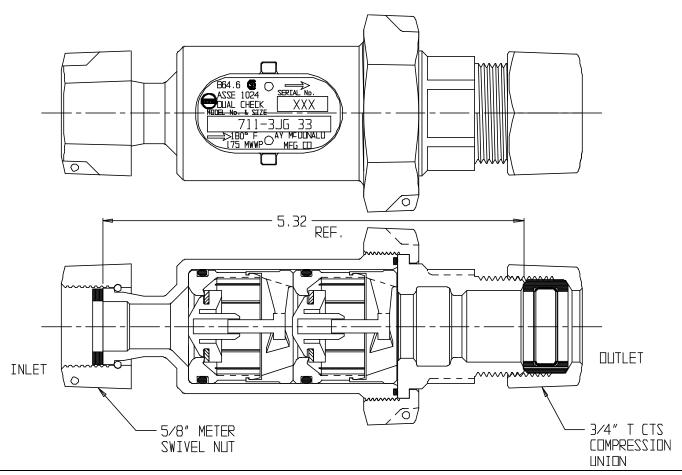

## SUBMITTAL DATA SHEET

NL Check Valve - 711-3JG 33

## SUBMITTAL INFORMATION

- Manufactured in compliance with ANSI/AWWA C800 (latest revision)
- Dual checks manufactured in compliance with ANSI/ASSE 1024 (latest revision)
- Brass components in contact with potable water conform to ASTM B584, UNS C89833 (latest revision) and identified with "NL"
- Certified to NSF/ANSI 61 and NSF/ANSI 372
- Brass components not in contact with potable water conform to ASTM B62 and ASTM B584, UNS C83600 -85-5-5-5 (latest revision)
- Rated for 175 PSIG water pressure
- Insert stiffeners required on all flexible plastic connections