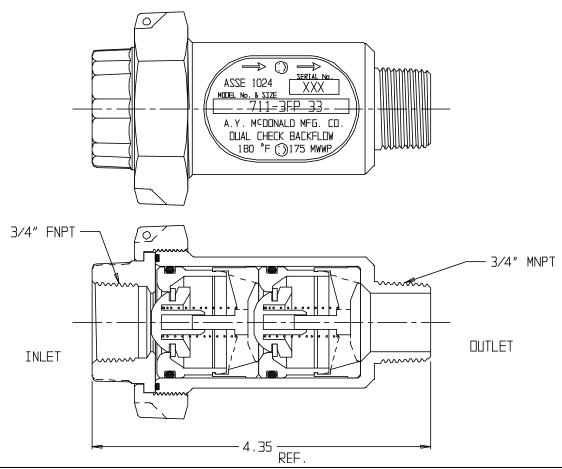

## NL Check Valve - 711-3FP 33

FNPT Union x MNPT

## SUBMITTAL INFORMATION

- Manufactured in compliance with ANSI/AWWA C800 (latest revision)
- Dual checks manufactured in compliance with ANSI/ASSE 1024 (latest revision)
- Brass components in contact with potable water conform to ASTM B584, UNS C89833 (latest revision) and identified with "NL"
- Certified to NSF/ANSI 61 and NSF/ANSI 372
- Brass components not in contact with potable water conform to ASTM B62 and ASTM B584, UNS C83600 -85-5-5 (latest revision)
- Rated for 175 PSIG water pressure