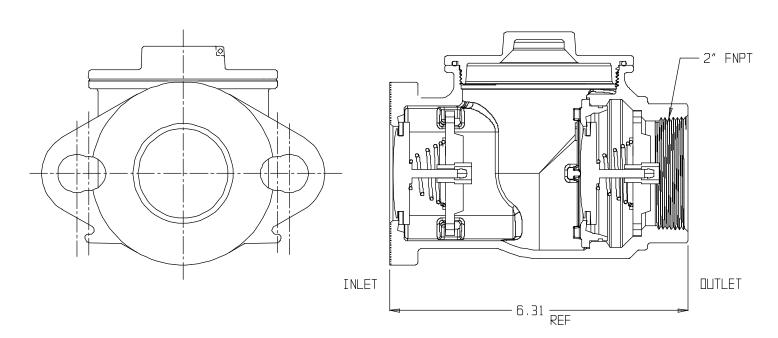

## NL Check Valve - 711-7DE 77

Oval Flange x FNPT

## SUBMITTAL INFORMATION

- Manufactured in compliance with ANSI/AWWA C800 (latest revision)
- Dual checks manufactured in compliance with ANSI/ASSE 1024 (latest revision)
- Brass components in contact with potable water conform to ASTM B584, UNS C89833 (latest revision) and identified with "NL"
- Certified to NSF/ANSI 61 and NSF/ANSI 372
- Brass components not in contact with potable water conform to ASTM B62 and ASTM B584, UNS C83600 -85-5-5 (latest revision)
- Rated for 175 PSIG water pressure