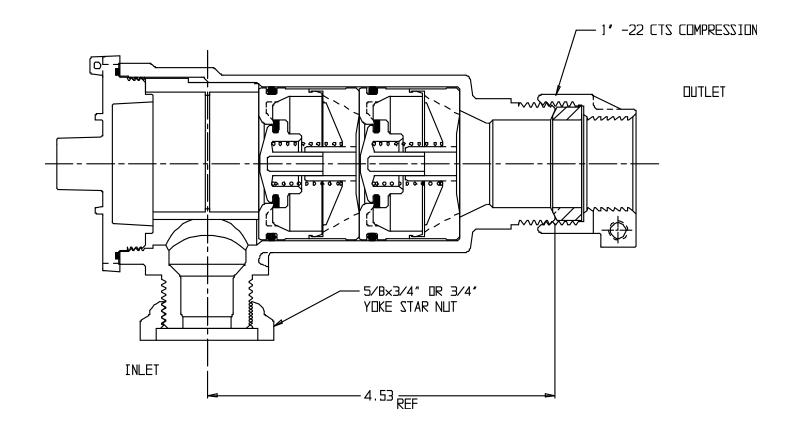

## SUBMITTAL DATA SHEET

NL Check Valve - 7112-4Y2 34

Yoke Star Nut x -22 CTS Compression

## SUBMITTAL INFORMATION

- Manufactured in compliance with ANSI/AWWA C800 (latest revision)
- Dual checks manufactured in compliance with ANSI/ASSE 1024 (latest revision)
- Brass components in contact with potable water conform to ASTM B584, UNS C89833 (latest revision) and identified with "NL"
- Certified to NSF/ANSI 61 and NSF/ANSI 372
- Brass components not in contact with potable water conform to ASTM B62 and ASTM B584, UNS C83600 -85-5-5-5 (latest revision)
- Rated for 175 PSIG water pressure
- Insert stiffeners required on all flexible plastic connections