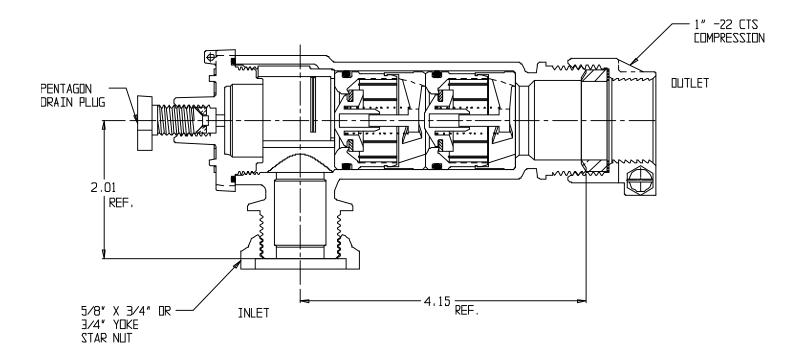

## SUBMITTAL DATA SHEET

NL Check Valve - 7112W3Y2 34

Yoke Star Nut x -22 CTS Compression

## SUBMITTAL INFORMATION

- Manufactured in compliance with ANSI/AWWA C800 (latest revision)
- Dual checks manufactured in compliance with ANSI/ASSE 1024 (latest revision)
- Brass components in contact with potable water conform to ASTM B584, UNS C89833 (latest revision) and identified with "NL"
- Certified to NSF/ANSI 61 and NSF/ANSI 372
- Brass components not in contact with potable water conform to ASTM B62 and ASTM B584, UNS C83600 -85-5-5-5 (latest revision)
- Rated for 175 PSIG water pressure
- Insert stiffeners required on all flexible plastic connections