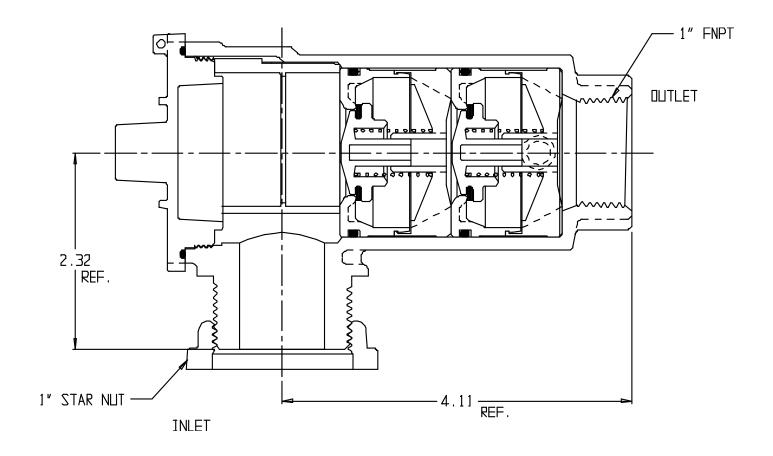

## SUBMITTAL DATA SHEET

NL Check Valve - 7112-4YE 44

Yoke Star Nut x FNPT

## **SUBMITTAL INFORMATION**

- Manufactured in compliance with ANSI/AWWA C800 (latest revision)
- Dual checks manufactured in compliance with ANSI/ASSE 1024 (latest revision)
- Brass components in contact with potable water conform to ASTM B584, UNS C89833 (latest revision) and identified with "NL"
- Certified to NSF/ANSI 61 and NSF/ANSI 372
- Brass components not in contact with potable water conform to ASTM B62 and ASTM B584, UNS C83600 -85-5-5-5 (latest revision)
- Rated for 175 PSIG water pressure