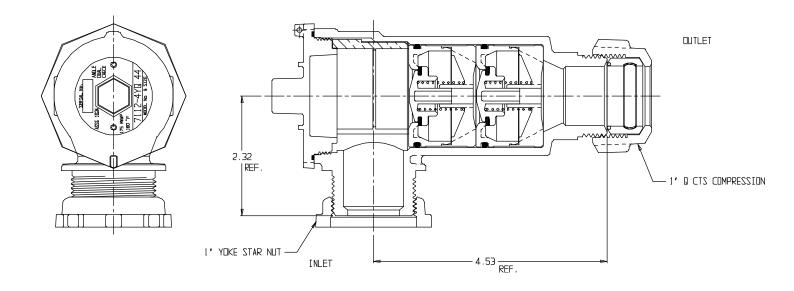

## SUBMITTAL DATA SHEET

NL Check Valve - 7112-4YQ 44

Yoke Star Nut x CTS Compression

## SUBMITTAL INFORMATION

- Manufactured in compliance with ANSI/AWWA C800 (latest revision)
- Dual checks manufactured in compliance with ANSI/ASSE 1024 (latest revision)
- Brass components in contact with potable water conform to ASTM B584, UNS C89833 (latest revision) and identified with "NL"
- Certified to NSF/ANSI 61 and NSF/ANSI 372
- Brass components not in contact with potable water conform to ASTM B62 and ASTM B584, UNS C83600 -85-5-5-5 (latest revision)
- Rated for 175 PSIG water pressure
- Insert stiffeners required on all flexible plastic connections