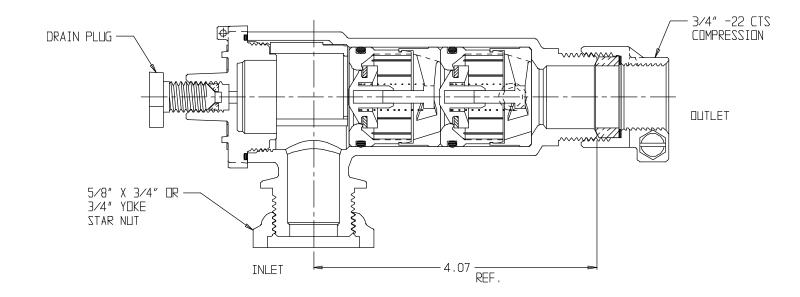

## SUBMITTAL DATA SHEET

NL Check Valve - 7112W3Y2 33

Yoke Star Nut x -22 CTS Compression

## SUBMITTAL INFORMATION

- Manufactured in compliance with ANSI/AWWA C800 (latest revision)
- Dual checks manufactured in compliance with ANSI/ASSE 1024 (latest revision)
- Brass components in contact with potable water conform to ASTM B584, UNS C89833 (latest revision) and identified with "NL"
- Certified to NSF/ANSI 61 and NSF/ANSI 372
- Brass components not in contact with potable water conform to ASTM B62 and ASTM B584, UNS C83600 -85-5-5-5 (latest revision)
- Rated for 175 PSIG water pressure
- Insert stiffeners required on all flexible plastic connections