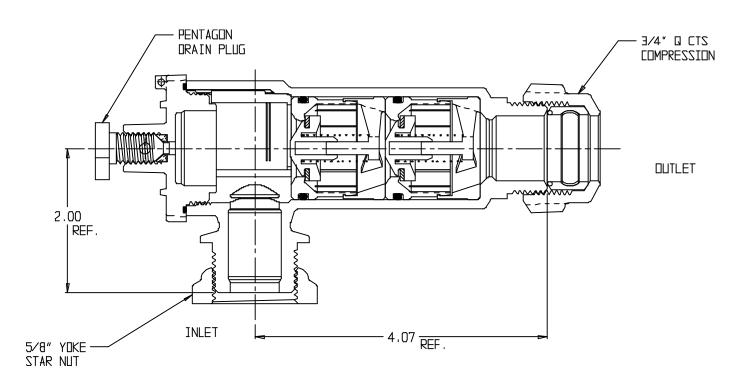

## NL Check Valve - 7112W3YQ 23

Yoke Star Nut x Q CTS Compression

## SUBMITTAL INFORMATION

- Manufactured in compliance with ANSI/AWWA C800 (latest revision)
- Dual checks manufactured in compliance with ANSI/ASSE 1024 (latest revision)
- Brass components in contact with potable water conform to ASTM B584, UNS C89833 (latest revision) and identified with "NL"
- Certified to NSF/ANSI 61 and NSF/ANSI 372
- Brass components not in contact with potable water conform to ASTM B62 and ASTM B584, UNS C83600 -85-5-5-5 (latest revision)
- Rated for 175 PSIG water pressure
- Insert stiffeners required on all flexible plastic connections