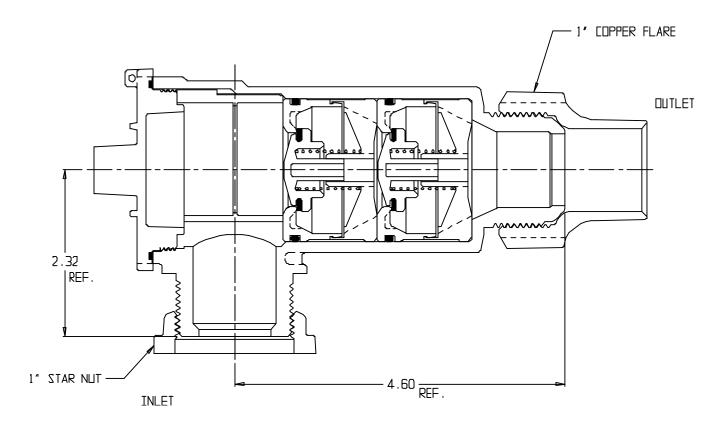

## SUBMITTAL DATA SHEET

NL Check Valve - 7112-4YR 44

Yoke Star Nut x Copper Flare

## SUBMITTAL INFORMATION

- Manufactured in compliance with ANSI/AWWA C800 (latest revision)
- Dual checks manufactured in compliance with ANSI/ASSE 1024 (latest revision)
- Brass components in contact with potable water conform to ASTM B584, UNS C89833 (latest revision) and identified with "NL"
- Certified to NSF/ANSI 61 and NSF/ANSI 372
- Brass components not in contact with potable water conform to ASTM B62 and ASTM B584, UNS C83600 -85-5-5-5 (latest revision)
- Rated for 175 PSIG water pressure