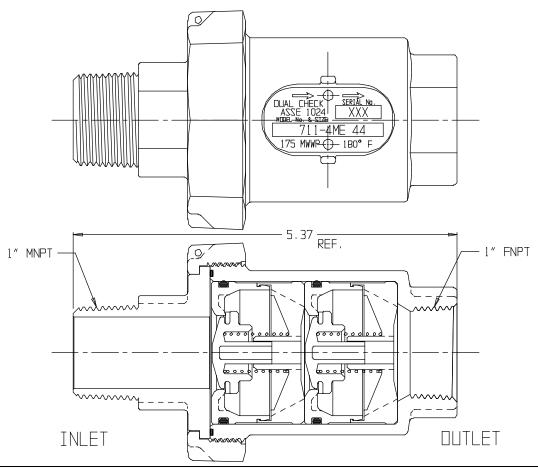

## SUBMITTAL DATA SHEET

NL Check Valve - 711-4ME 44

MNPT Union x FNPT

## SUBMITTAL INFORMATION

- Manufactured in compliance with ANSI/AWWA C800 (latest revision)
- Dual checks manufactured in compliance with ANSI/ASSE 1024 (latest revision)
- Brass components in contact with potable water conform to ASTM B584, UNS C89833 (latest revision) and identified with "NL"
- Certified to NSF/ANSI 61 and NSF/ANSI 372
- Brass components not in contact with potable water conform to ASTM B62 and ASTM B584, UNS C83600 -85-5-5-5 (latest revision)
- Rated for 175 PSIG water pressure