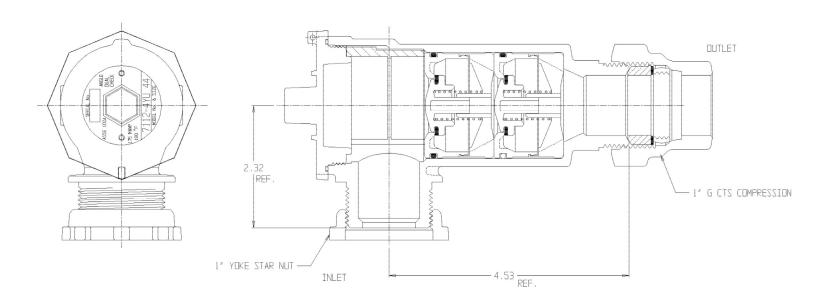

## SUBMITTAL DATA SHEET

NL Check Valve - 7112-4YU 44

Yoke x G CTS Compression

## SUBMITTAL INFORMATION

- Manufactured in compliance with ANSI/AWWA C800 (latest revision)
- Dual checks manufactured in compliance with ANSI/ASSE 1024 (latest revision)
- Brass components in contact with potable water conform to ASTM B584, UNS C89833 (latest revision) and identified with "NL"
- Certified to NSF/ANSI 61 and NSF/ANSI 372
- Brass components not in contact with potable water conform to ASTM B62 and ASTM B584, UNS C83600 -85-5-5-5 (latest revision)
- Rated for 175 PSIG water pressure
- Insert stiffeners required on all flexible plastic connections