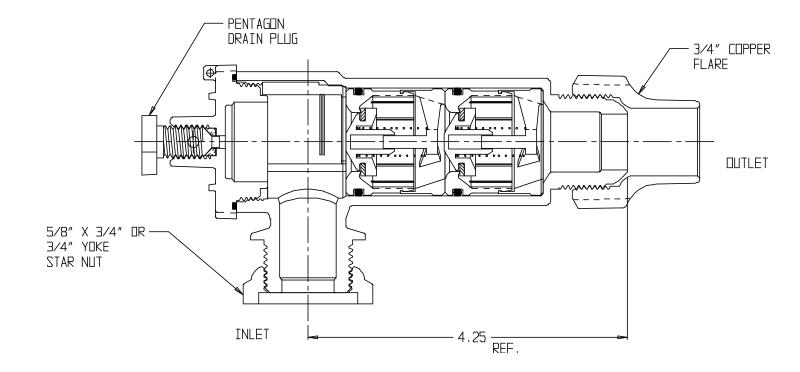

## SUBMITTAL DATA SHEET

NL Check Valve - 7112W3YR 33

Yoke Star Nut x Copper Flare

## SUBMITTAL INFORMATION

- Manufactured in compliance with ANSI/AWWA C800 (latest revision)
- Dual checks manufactured in compliance with ANSI/ASSE 1024 (latest revision)
- Brass components in contact with potable water conform to ASTM B584, UNS C89833 (latest revision) and identified with "NL"
- Certified to NSF/ANSI 61 and NSF/ANSI 372
- Brass components not in contact with potable water conform to ASTM B62 and ASTM B584, UNS C83600 -85-5-5-5 (latest revision)
- Rated for 175 PSIG water pressure