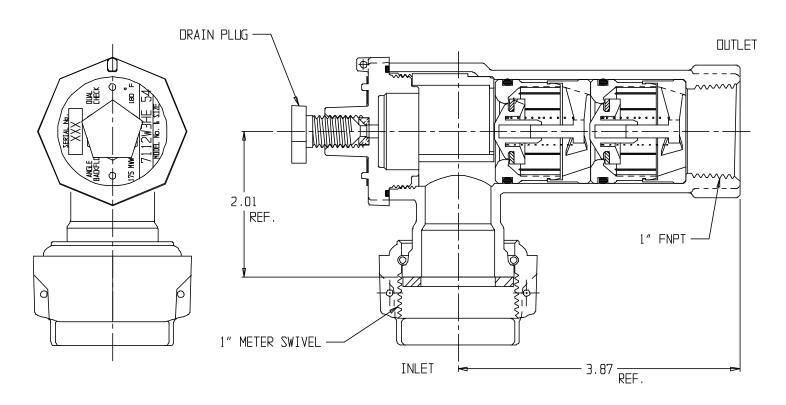

## NL Check Valve - 7112W3HE 54

Me Donald

Meter Swivel Nut with Saddle x FNPT

## SUBMITTAL INFORMATION

- Manufactured in compliance with ANSI/AWWA C800 (latest revision)
- Dual checks manufactured in compliance with ANSI/ASSE 1024 (latest revision)
- Brass components in contact with potable water conform to ASTM B584, UNS C89833 (latest revision) and identified with "NL"
- Certified to NSF/ANSI 61 and NSF/ANSI 372
- Brass components not in contact with potable water conform to ASTM B62 and ASTM B584, UNS C83600 -85-5-5-5 (latest revision)
- Rated for 175 PSIG water pressure